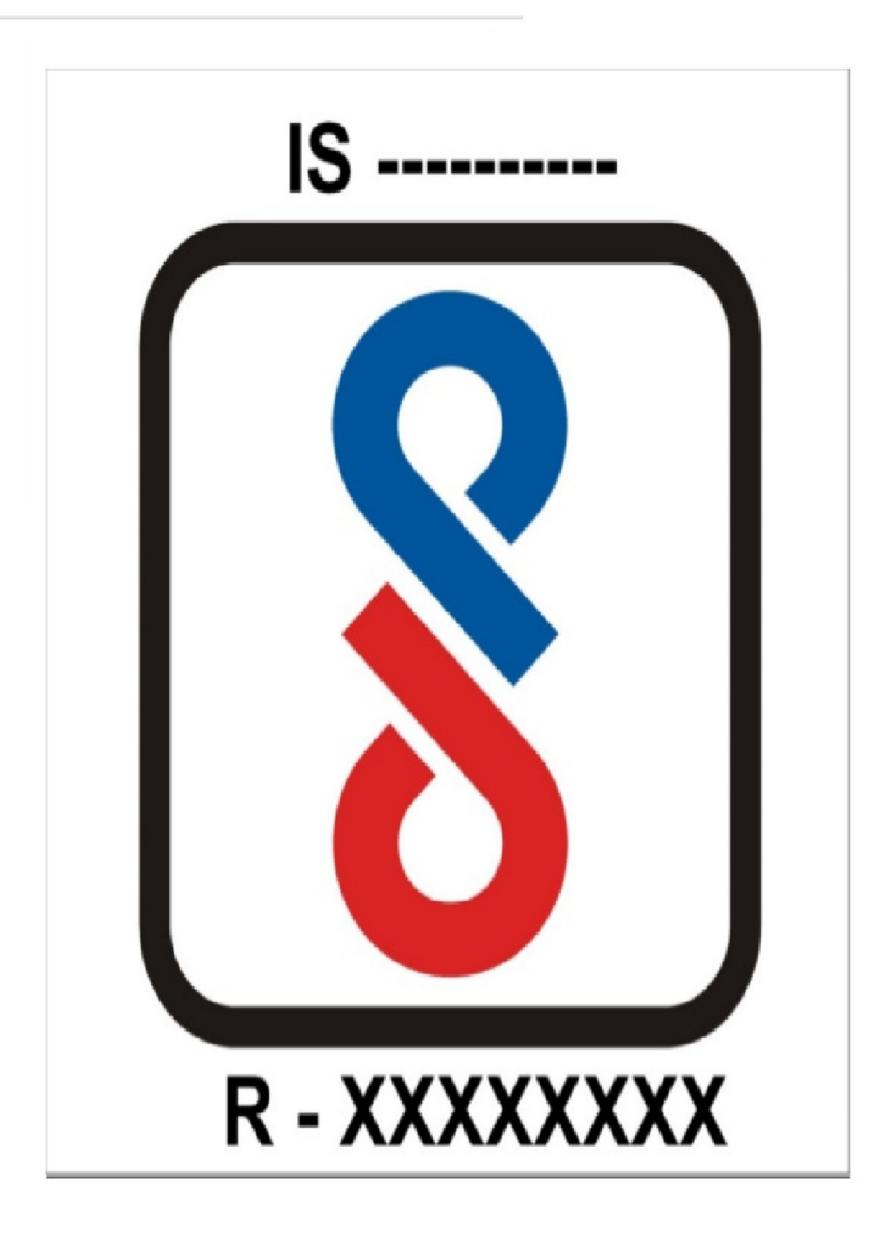

#### Annex - 1

The guidelines for use of Standard Mark for Scheme-C are per 3(1) of BIS (Conformity Assessment) Regulations, 2017 are given below:

- i) The monogram of the 'Standard Mark' consists of the pictorial representation, drawn in the exact style as indicated in the figure in Annexure I. Its photograpic reductin and enlargement is permitted.
- ii)The 'Standard Mark' can be displayed in single colour or multi-colour as per the details given below. The colour scheme for the Standard Mark to be used in multi colur shall be use as indicated below.
- iii) The licensee shall diplay the 'Standard Mark' on the article and/or the packaging, as the case may be, in a manner so as to be easily visible. It shall be legible, indelible and non-remobable. Further, the durability of marking shall be as per the provisions of the relevant Indian Standard, wherever applicable. The diplay of IS number, Registration number and words shall not be less than Arial forn size 6.
- iv) Any device with a integrated display sceen may present the Standard Mark electronically (e-labelling) in lieu of a physical presentation on the product.

### Measurement for the Self Declaration of Conformity(SDoC) mark

For multicolour Standard Mark the colour scheme shall be - Red, Blue and Black.

- a) For printing purposes, colours shall be "Oriental Blue" and "Monopol Red" as per IS 1222:1992. 'Ink, duplicating for twin cylinder rotary machines (third revision)'
- b) For sign board purposes, colurs shall be "French Blue" (No.166)
  Red" (No.537) as per IS 5:1994 "Colours for ready mixed paints and enamels (fourth revision)".

For single colour Standard Mark, there is no restriction in the choice of the colour.

The font style and size used is Arial-85 pt.